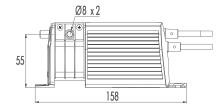

lue® is ideally suited for mid range air conditioning systems. Its exceptional reliability is backed by a multi year warranty and with class leading performance/suction lift, the MaxiBlue® is ideal for installations in environments that are both demanding and expensive to access for maintenance.



### **Performance**

| Max flow       | Max head | Max suction lift |
|----------------|----------|------------------|
| 14 litres/hour | 8 metres | 8 metres         |



## Sensing Options

#### MaxiBlue® pump avaliable with one of the following options:

| Reservoir sensor | Temperature sensor | Drainstik® |
|------------------|--------------------|------------|
| C21-013          | \$12-002           | \$12-004   |
|                  |                    |            |

## Dimensions (mm)





## BlueDiamond® technology

Not only is the MaxiBlue® backed by a three year warranty, it also uses the BlueDiamond® patented rotary diaphragm technology. The condensate is drawn into the pump by vacuum and mechanically driven within a re-inforced elastormer diaphragm to the outlet under pressure. This system even tolerates suspended solids and light slurries whilst happily running dry.

## **Installation Options**

The MaxiBlue® can be mounted in any orientation up to 5m away from the air conditioning unit.