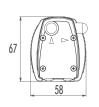

iBlue® is ideally suited for mid range air conditioning systems. Its exceptional reliability is backed by a multi year warranty and with class leading performance/suction lift, the MaxiBlue® is ideal for installations in environments that are both demanding and expensive to access for maintenance.



### **Performance**

| Max flow       | Max head | Max suction lift |
|----------------|----------|------------------|
| 14 litres/hour | 8 metres | 8 metres         |



## Sensing Options

#### MaxiBlue® pump avaliable with one of the following options:

| Reservoir sensor | Temperature sensor | Drainstik® |
|------------------|--------------------|------------|
| C21-013          | \$12-002           | \$12-004   |
|                  |                    |            |

## Dimensions (mm)





## BlueDiamond® technology

Not only is the MaxiBlue® backed by a three year warranty, it also uses the BlueDiamond® patented rotary diaphragm technology. The condensate is drawn into the pump by vacuum and mechanically driven within a re-inforced elastormer diaphragm to the outlet under pressure. This system even tolerates suspended solids and light slurries whilst happily running dry.

## **Installation Options**

The MaxiBlue® can be mounted in any orientation up to 5m away from the air conditioning unit.