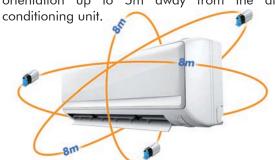

## **Installation Options**

The MaxiBlue® can be mounted in any orientation up to 5m away from the air conditioning unit.