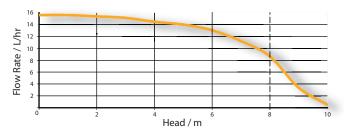

### **Performance**

| Max flow       | Max head | Max suction lift |
|----------------|----------|------------------|
| 14 litres/hour | 8 metres | 8 metres         |